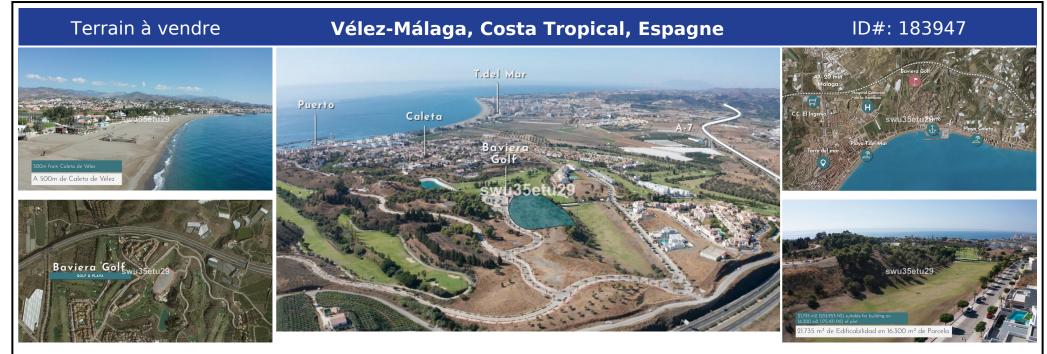

## **Description:**

Land for sale in Vélez-Málaga Located in Baviera Golf (Vélez-Málaga) it has a buildable area of 21,632m2 and occupies an area of 16,295m2 It is part of a high-level sector, next to the Baviera Golf Course and approximately 900 homes, most of them single-family homes with private gardens. Located 500 meters from Caleta de Velez, famous for it's Marina and magnificent beaches, among the best on the Costa del Sol and 20 minu...