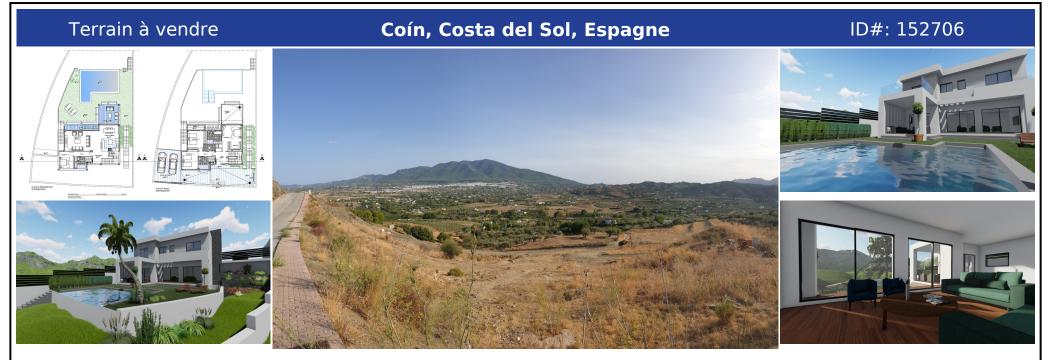

## **Description:**

Residential plot with project already in place in a popular urbanisation in Coín. This south facing plot has simply magnificent views of the countryside and the Mijas mountains. The plot is gently sloping, with green zones in front and to the side. The project is for a modern 2 storey villa of 218m<sup>2</sup> with 4 bedrooms, 3 bathrooms, an additional 129m<sup>2</sup> basement and a swimming pool. The buyer will have the option to personalise the house to the...

• Chambres: 0 | • Salles de bain: 0 | • Terrain: 676 m<sup>2</sup> | • Orientation: Sud | • •view\_type: Campagne, Montagne, Rue, Urbain

Général: Proche de la ville, Parking rue, Urbanisation